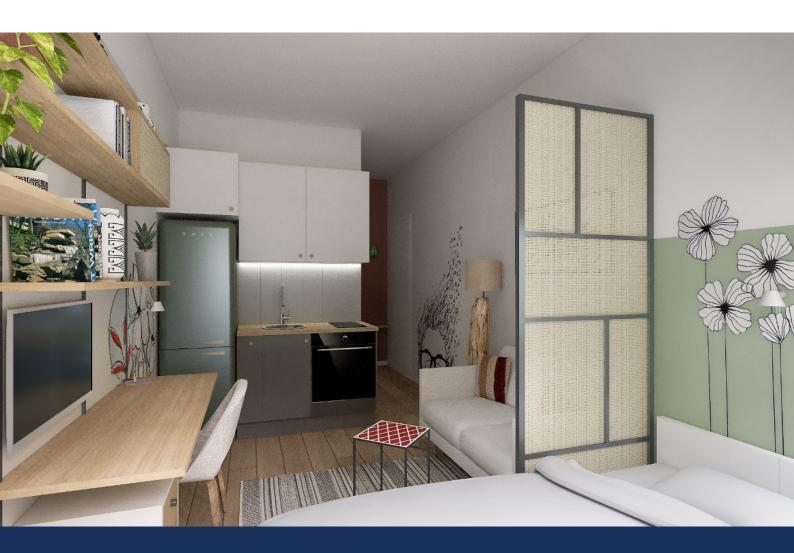

#### **ANAKTORIOU 6 BUILDING**

The building rises to a height of 3 floors above the pillared floor, and includes 15 apartments in total, of various types including - studio apartments, a one bedroom apartment on one level as well as a duplex connected to the roof terrace.

The building is independent and all apartments have more than one air direction, in a spacious design. The building has common areas including a lighted half-basement floor, an accessible roof, a backyard and a front floor with columns.