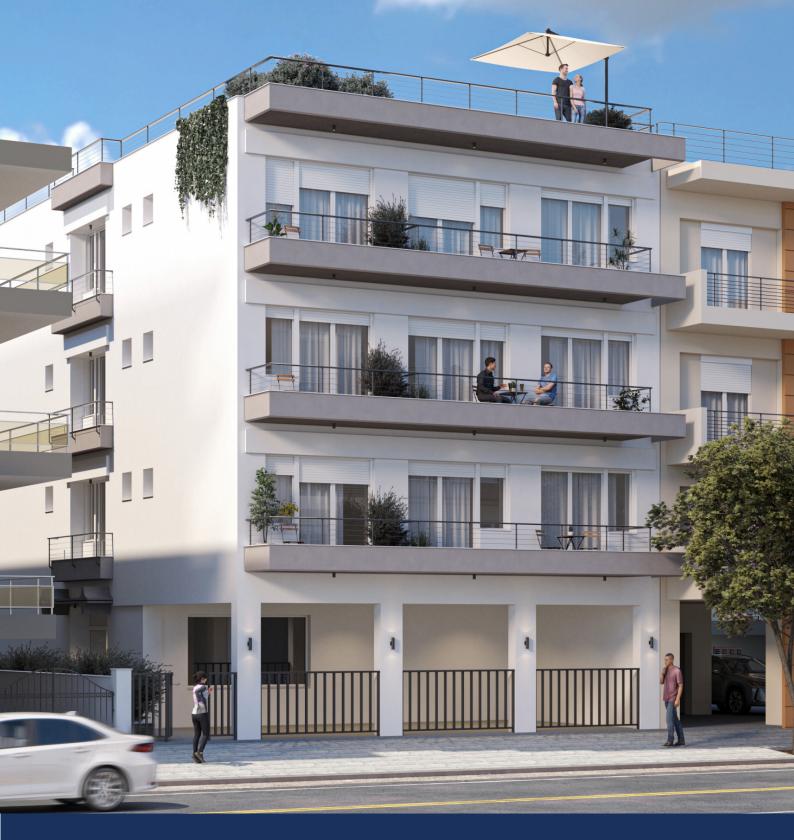

# **ANAKTORIOU 6 BUILDING**

NORTH CENTER THESSALONIKI

#### **ANAKTORIOU 6 BUILDING**

The building rises to a height of 3 floors above the pillared floor, and includes 15 apartments in total, of various types including - studio apartments, a one bedroom apartment on one level as well as a duplex connected to the roof terrace.

The building is independent and all apartments have more than one air direction, in a spacious design. The building has common areas including a lighted half-basement floor, an accessible roof, a backyard and a front floor with columns.

Opposite the building there is a restaurant and café that characterize the commercial businesses in the neighborhood.

The neighborhood is located on a hill so that the roof of the building has an open view of the entire city, the port and the sea.