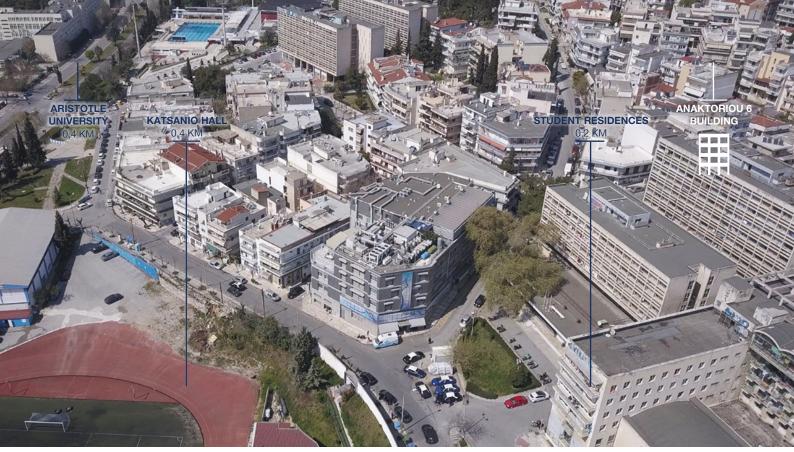

## STRATEGIC LOCATION

Walking distance from the main universities in the city, the museum complex and the main tourist sites.

The **Saranta Ekklisies** neighborhood is located in the city center near the museum complex, the renewed conference center and the main universities in the city (Aristotle and Macedonia are the main ones). The main tourist sites in the city are within walking distance, as well as two planned metro stations.

Opposite the building there is a restaurant and café that characterize the commercial businesses in the neighborhood.

The neighborhood is located on a hill so that the roof of the building has an open view of the entire city, the port and the sea.

The neighborhood is characterized by family and young residences alongside student residences, due to its proximity to the central university complex in the city.