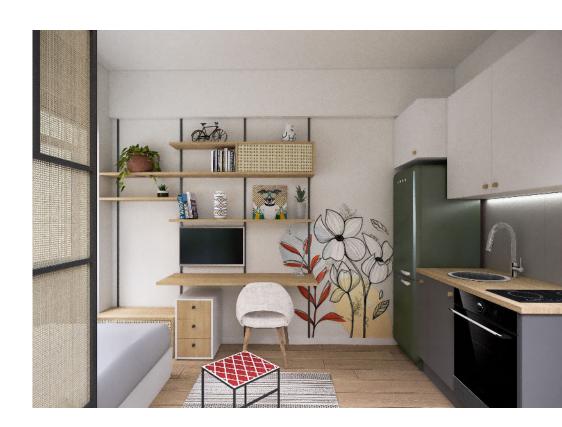

### Studio

Total Area: 23,35 sqm

Total Area: 18,11 sqm

Total Area: 19,44 sqm

#### Studio

Total: 30,21 sqm

Balcony: 2,4 sqm

Total: 31,9 sqm

Balcony: 1,16 sqm