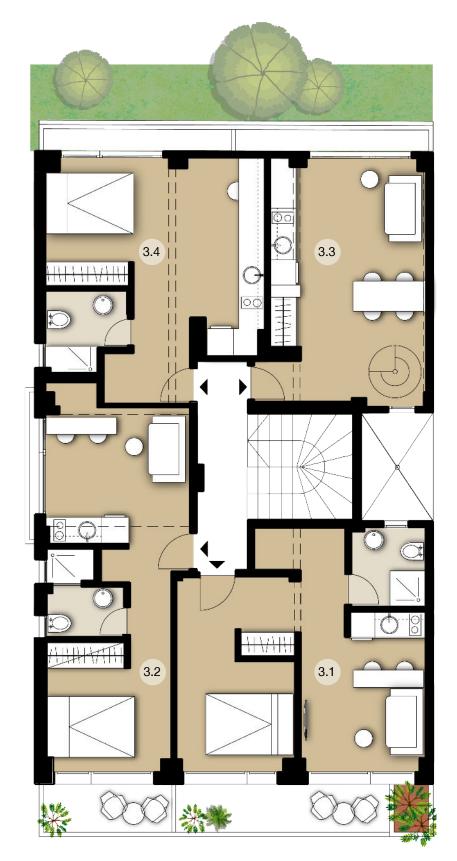

#### 1 bedroom Duplex

Total: 30 sqm

Balcony: 1,16 sqm

Gallery: 18 sqm

+ 18 sqm private roof terrace

ANAKTORIOU STREET

## Unit Summary

| Unit | Floor     | Туре             | Covered area (sqm)          |
|------|-----------|------------------|-----------------------------|
| G1   | Ground    | Studio           | 23,35                       |
| G2   | Ground    | Studio           | 18,11                       |
| G3   | Ground    | Studio           | 19,44                       |
|      |           |                  |                             |
| 1.1  | 1st Floor | 1 bedroom        | 38,68+7,2 Balcony           |
| 1.2  | 1st Floor | 1 bedroom        | 34,15+3,4 Balcony           |
| 1.3  | 1st Floor | Studio           | 27,81+2,4 Balcony           |
| 1.4  | 1st Floor | Studio           | 30,74+1,16 Balcony          |
|      |           |                  |                             |
| 2.1  | 2nd Floor | 1 bedroom        | 38,79+7,2 Balcony           |
| 2.2  | 2nd Floor | 1 bedroom        | 34,03+3,4 Balcony           |
| 2.3  | 2nd Floor | Studio           | 27,81+2,4 Balcony           |
| 2.4  | 2nd Floor | Studio           | 30,74+1,16 Balcony          |
| 3.1  | 3rd Floor | 1 bedroom        | 38,78+7,2 Balcony           |
| 3.2  | 3rd Floor | 1 bedroom        | 34,11+3,4 Balcony           |
| 3.3  | 3rd Floor | 1 bedroom Duplex | 30+1,16 Balcony             |
|      |           |                  | +18 Gallery+18 roof terrace |
| 3.4  | 3rd Floor | Studio           | 32,21+2,4 Balcony           |