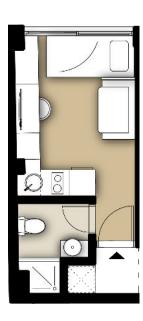

loor



ANAKTORIOU STREET



#### 1 bedroom



Total: 45,88 sqm

Balcony: 7,2 sqm



Total: 38,05 sqm

Balcony North: 3,4 sqm

Balcony East: 0,5 sqm

#### Studio



Total: 30,21 sqm

Balcony: 2,4 sqm



Total: 31,9 sqm

Balcony: 1,16 sqm





#### ANAKTORIOU STREET



#### 1 bedroom



Total: 45,99 sqm

Balcony: 7,2 sqm



Total: 37,93 sqm

Balcony North: 3,4 sqm

Balcony East: 0,5 sqm

#### Studio



Total: 30,21 sqm

Balcony: 2,4 sqm



Total: 31,9 sqm

Balcony: 1,16 sqm





#### ANAKTORIOU STREET

#### 1 bedroom



Total: 45,99 sqm

Balcony: 7,2 sqm



Total: 34,11 sqm

Balcony North: 3,4 sqm

Balcony East: 0,5 sqm



Total: 32,21 sqm

Balcony: 2,4 sqm

#### 1 bedroom Duplex



Total: 30 sqm

Balcony: 1,16 sqm

Gallery: 18 sqm

+ 18 sqm private roof terrace





ANAKTORIOU STREET





















## Unit Summary

| Unit | Floor     | Туре             | Covered area (sqm)          |
|------|-----------|------------------|-----------------------------|
| G1   | Ground    | Studio           | 23,35                       |
| G2   | Ground    | Studio           | 18,11                       |
| G3   | Ground    | Studio           | 19,44                       |
|      |           |                  |                             |
| 1.1  | 1st Floor | 1 bedroom        | 38,68+7,2 Balcony           |
| 1.2  | 1st Floor | 1 bedroom        | 34,15+3,4 Balcony           |
| 1.3  | 1st Floor | Studio           | 27,81+2,4 Balcony           |
| 1.4  | 1st Floor | Studio           | 30,74+1,16 Balcony          |
|      |           |                  |