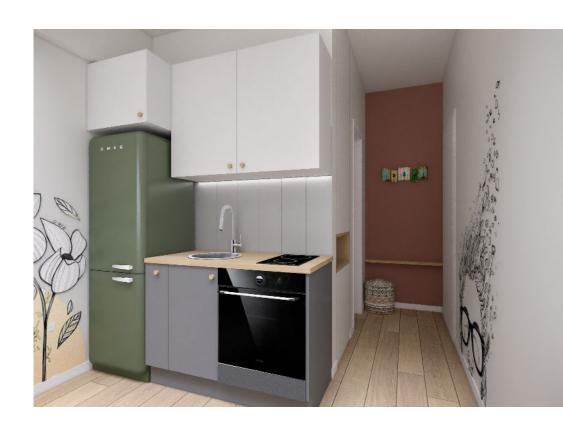

#### **ANAKTORIOU 6 BUILDING**

The building rises to a height of 3 floors above the pillared floor, and includes 15 apartments in total, of various types including - studio apartments, a one bedroom apartment on one level as well as a duplex connected to the roof terrace.

The building is independent and all apartments have more than one air direction, in a spacious design. The building has common areas including a lighted half-basement floor, an accessible roof, a backyard and a front floor with columns.