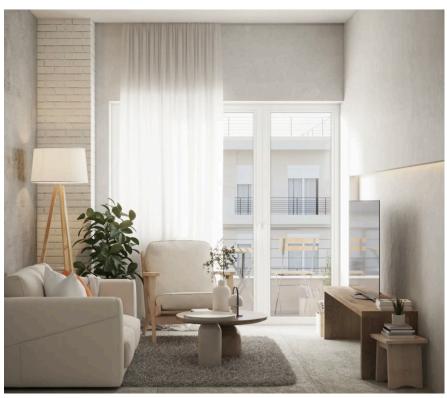

The building is independent and all apartments have more than one air direction, in a spacious design. The building has common areas including a lighted half-basement floor, an accessible roof, a backyard and a front floor with columns.