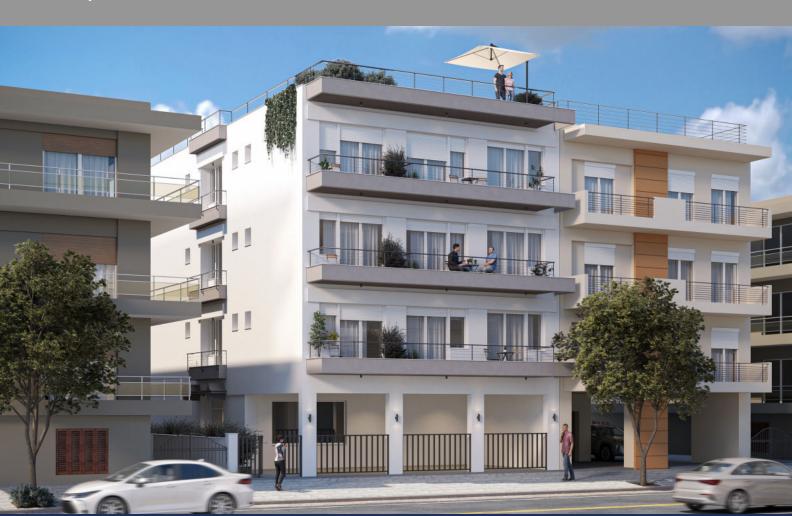

#### **ANAKTORIOU 6 BUILDING**

The building rises to a height of 3 floors above the pillared floor, and includes 15 apartments in total, of various types including - studio apartments, a one bedroom apartment on one level as well as a duplex connected to the roof terrace.

The building is independent and all apartments have more than one air direction, in a spacious design. The building has common areas including a lighted half-basement floor, an accessible roof, a backyard and a front floor with columns.