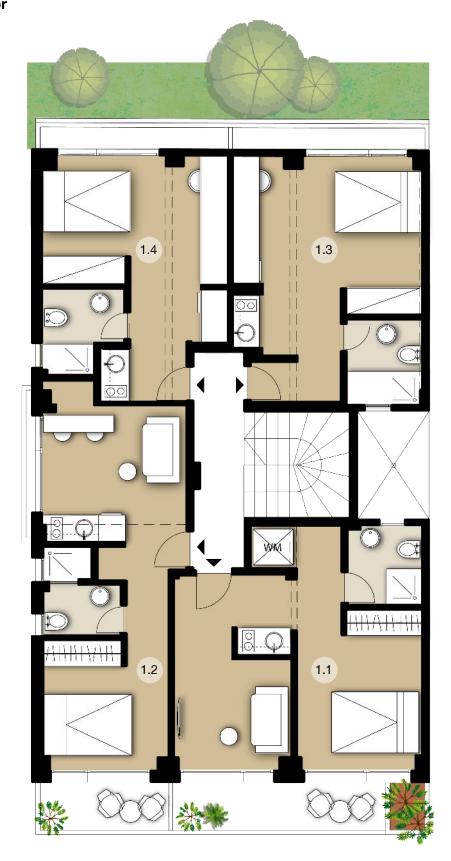

#### 1st Floor -Typical Floor

ANAKTORIOU STREET

#### 1 bedroom

Total: 45,88 sqm

Balcony: 7,2 sqm

Total: 38,05 sqm

Balcony North: 3,4 sqm

Balcony East: 0,5 sqm

#### Studio

Total: 30,21 sqm

Balcony: 2,4 sqm

Total: 31,9 sqm

Balcony: 1,16 sqm

#### ANAKTORIOU STREET

#### 1 bedroom

Total: 45,99 sqm

Balcony: 7,2 sqm

Total: 37,93 sqm

Balcony North: 3,4 sqm

Balcony East: 0,5 sqm

#### 1 bedroom

Total: 45,99 sqm

Balcony: 7,2 sqm

Total: 34,11 sqm

Balcony North: 3,4 sqm

Balcony East: 0,5 sqm

Total: 32,21 sqm

Balcony: 2,4 sqm

#### 1 bedroom Duplex

Total: 30 sqm

Balcony: 1,16 sqm

Gallery: 18 sqm

+ 18 sqm private roof terrace

ANAKTORIOU STREET