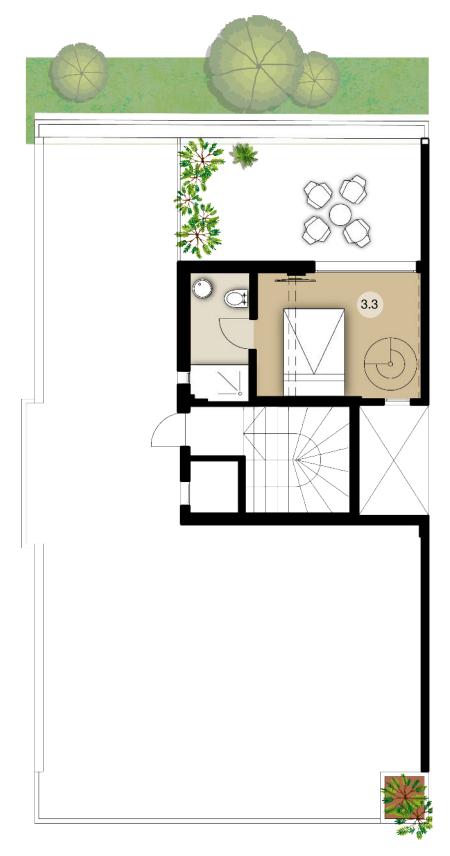

#### 1 bedroom Duplex

Total: 30 sqm

Balcony: 1,16 sqm

Gallery: 18 sqm

+ 18 sqm private roof terrace

ANAKTORIOU STREET

## Unit Summary

| Unit | Floor     | Туре             | Covered area (sqm)          |
|------|-----------|------------------|-----------------------------|
| G1   | Ground    | Studio           | 23,35                       |
| G2   | Ground    | Studio           | 18,11                       |
| G3   | Ground    | Studio           | 19,44                       |
|      |           |                  |                             |
| 1.1  | 1st Floor | 1 bedroom        | 38,68+7,2 Balcony           |
| 1.2  | 1st Floor | 1 bedroom        | 34,15+3,4 Balcony           |
| 1.3  | 1st Floor | Studio           | 27,81+2,4 Balcony           |
| 1.4  | 1st Floor | Studio           | 30,74+1,16 Balcony          |
|      |           |                  |                             |
| 2.1  | 2nd Floor | 1 bedroom        | 38,79+7,2 Balcony           |
| 2.2  | 2nd Floor | 1 bedroom        | 34,03+3,4 Balcony           |
| 2.3  | 2nd Floor | Studio           | 27,81+2,4 Balcony           |
| 2.4  | 2nd Floor | Studio           | 30,74+1,16 Balcony          |
| 3.1  | 3rd Floor | 1 bedroom        | 38,78+7,2 Balcony           |
| 3.2  | 3rd Floor | 1 bedroom        | 34,11+3,4 Balcony           |
| 3.3  | 3rd Floor | 1 bedroom Duplex | 30+1,16 Balcony             |
|      |           |                  | +18 Gallery+18 roof terrace |
| 3.4  | 3rd Floor | Studio           | 32,21+2,4 Balcony           |