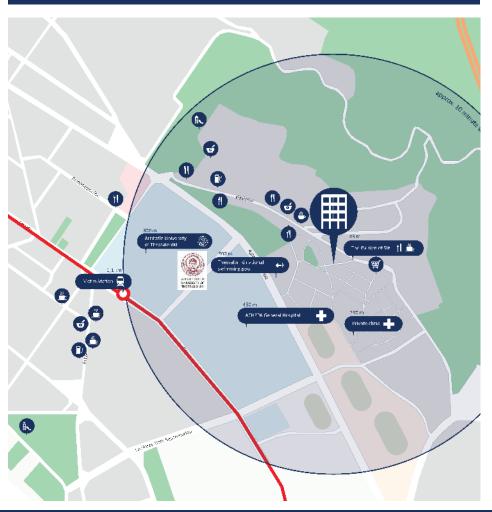

## STRATEGIC LOCATION

Walking distance from the main universities in the city, the museum complex and the main tourist sites.

The **Saranta Ekklisies** neighborhood is located in the city center near the museum complex, the renewed conference center and the main universities in the city (Aristotle and Macedonia are the main ones). The main tourist sites in the city are within walking distance, as well as two planned metro stations.

Opposite the building there is a restaurant and café that characterize the commercial businesses in the neighborhood.

The neighborhood is located on a hill so that the roof of the building has an open view of the entire city, the port and the sea.

The neighborhood is characterized by family and young residences alongside student residences, due to its proximity to the central university complex in the city.