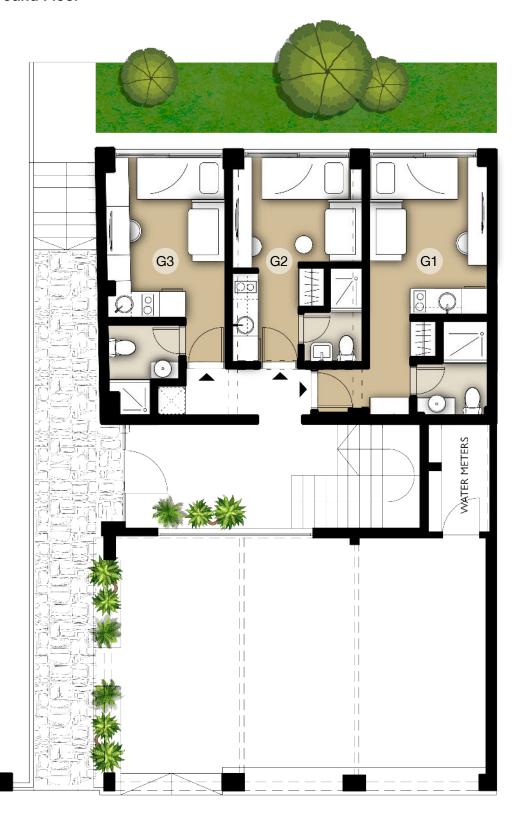

#### **Ground Floor**

### Studio

Total Area: 23,35 sqm

Total Area: 18,11 sqm

Total Area: 19,44 sqm