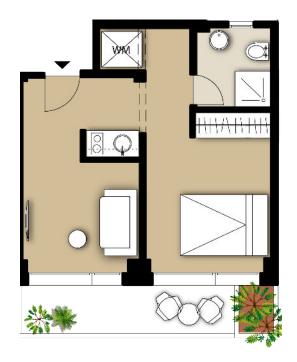

#### 1 bedroom

Total: 45,88 sqm

Balcony: 7,2 sqm

Total: 38,05 sqm

Balcony North: 3,4 sqm

Balcony East: 0,5 sqm

#### 1 bedroom

Total: 45,99 sqm

Balcony: 7,2 sqm

Total: 37,93 sqm

Balcony North: 3,4 sqm

Balcony East: 0,5 sqm

#### 1 bedroom

Total: 45,99 sqm

Balcony: 7,2 sqm

Total: 34,11 sqm

Balcony North: 3,4 sqm

Balcony East: 0,5 sqm

Total: 32,21 sqm

Balcony: 2,4 sqm