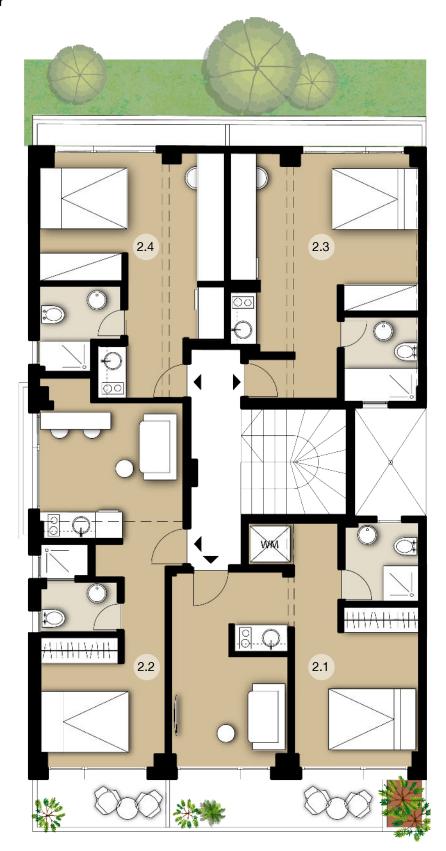

#### 1 bedroom

Total: 45,99 sqm

Balcony: 7,2 sqm

Total: 37,93 sqm

Balcony North: 3,4 sqm

Balcony East: 0,5 sqm

#### Studio

Total: 30,21 sqm

Balcony: 2,4 sqm

Total: 31,9 sqm

Balcony: 1,16 sqm

#### ANAKTORIOU STREET

#### 1 bedroom

Total: 45,99 sqm

Balcony: 7,2 sqm

Total: 34,11 sqm

Balcony North: 3,4 sqm

Balcony East: 0,5 sqm

Total: 32,21 sqm

Balcony: 2,4 sqm

## Unit Summary

| Unit | Floor     | Туре             | Covered area (sqm)          |
|------|-----------|------------------|-----------------------------|
| G1   | Ground    | Studio           | 23,35                       |
| G2   | Ground    | Studio           | 18,11                       |
| G3   | Ground    | Studio           | 19,44                       |
|      |           |                  |                             |
| 1.1  | 1st Floor | 1 bedroom        | 38,68+7,2 Balcony           |
| 1.2  | 1st Floor | 1 bedroom        | 34,15+3,4 Balcony           |
| 1.3  | 1st Floor | Studio           | 27,81+2,4 Balcony           |
| 1.4  | 1st Floor | Studio           | 30,74+1,16 Balcony          |
|      |           |                  |                             |
| 2.1  | 2nd Floor | 1 bedroom        | 38,79+7,2 Balcony           |
| 2.2  | 2nd Floor | 1 bedroom        | 34,03+3,4 Balcony           |
| 2.3  | 2nd Floor | Studio           | 27,81+2,4 Balcony           |
| 2.4  | 2nd Floor | Studio           | 30,74+1,16 Balcony          |
| 3.1  | 3rd Floor | 1 bedroom        | 38,78+7,2 Balcony           |
| 3.2  | 3rd Floor | 1 bedroom        | 34,11+3,4 Balcony           |
| 3.3  | 3rd Floor | 1 bedroom Duplex | 30+1,16 Balcony             |
|      |           |                  | +18 Gallery+18 roof terrace |
| 3.4  | 3rd Floor | Studio           | 32,21+2,4 Balcony           |