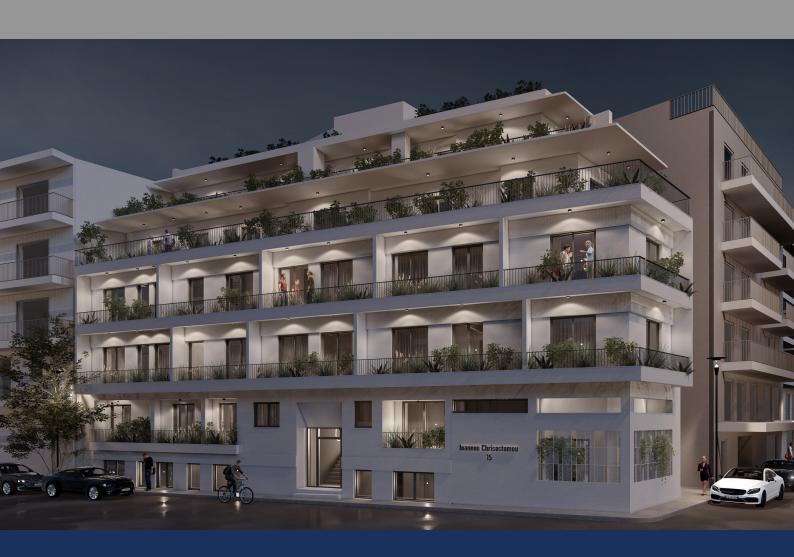

#### **IOANNOU CHRYSOSTOMOU 15 BUILDING**

The building is located on the corner of two quiet, one-way streets and therefore benefits from three open facades, including 6 levels connected by an elevator, in which 37 apartments of various types are architecturally designed, furnished and include electrical appliances.

Along the facades of the building are long balconies whose area increases as you level up.

The seventh level of the building is a common roof terrace for all tenants from which a panoramic view of the city can be seen.