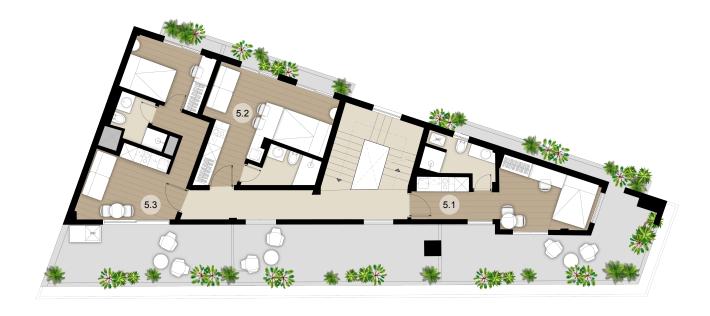

#### Studio

Total Area: 21,48 sqm Balcony: 15,89 sqm

Total Area: 16,42 sqm Balcony: 15,89 sqm

Total Area: 22,62 sqm Balcony: 18,85 sqm

Total Area: 31,15 sqm Balcony: 1,46 sqm

Total Area: 31,13 sqm Balcony: 3,19 sqm

Total Area: 14,52 sqm Balcony: 5,32 sqm