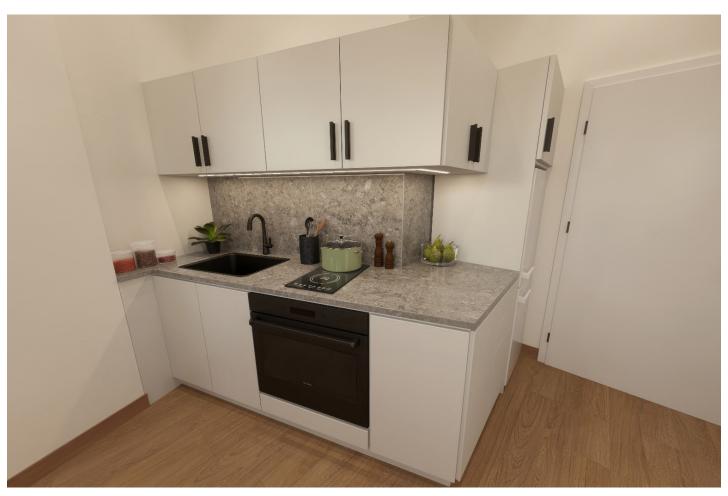

#### **IOANNOU CHRYSOSTOMOU 15 BUILDING**

The building is located on the corner of two quiet, one-way streets and therefore benefits from three open facades, including 6 levels connected by an elevator, in which 37 apartments of various types are architecturally designed, furnished and include electrical appliances.