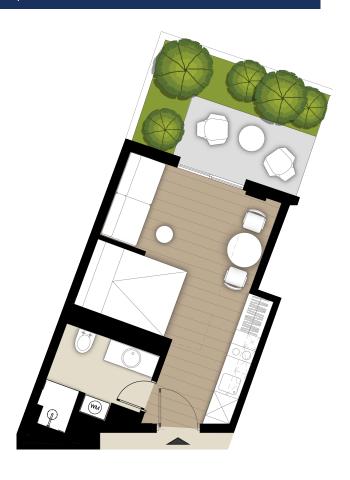

## 1 bedroom

Total Area: 42,46 sqm Balcony: 28,20 sqm

### Studio

Total Area: 32,9 sqm Balcony: 28,2 sqm

Total Area: 33,14 sqm Balcony: 21,11 sqm