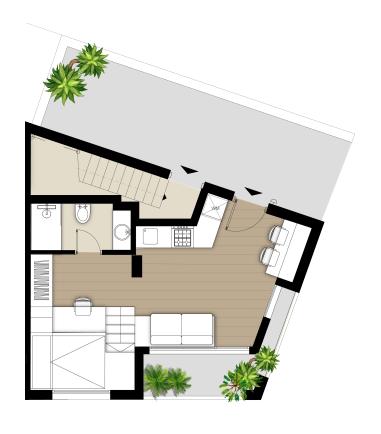

30,19 sqm Balcony: 4,81 sqm



Total Area: 29,52 sqm Balcony: 5,04 sqm



Total Area: 37,2 sqm Balcony: 4,81 sqm

#### Studio



Total Area: 31,82 sqm Balcony: 1,98 sqm



Total Area: 29,55 sqm Balcony: 10,96 sqm



Total Area: 12,85 sqm Balcony: 3,29 sqm







#### 1 bedroom



Total Area: 35,38 sqm Balcony: 33,01 sqm

#### Studio



Total Area: 21,48 sqm Balcony: 15,89 sqm



Total Area: 16,42 sqm Balcony: 15,89 sqm



Total Area: 22,62 sqm Balcony: 18,85 sqm



Total Area: 31,15 sqm Balcony: 1,46 sqm





Total Area: 31,13 sqm Balcony: 3,19 sqm



Total Area: 14,52 sqm Balcony: 5,32 sqm





## 1 bedroom



Total Area: 42,46 sqm Balcony: 28,20 sqm

### Studio



Total Area: 32,9 sqm Balcony: 28,2 sqm



Total Area: 33,14 sqm Balcony: 21,11 sqm















## Apartment 2.2



























# Unit Summary

| Unit | Floor     | Туре         | Total area (sqm)      |
|------|-----------|--------------|-----------------------|
| G1   | Ground    | 1 bedroom    | 58,26+18,60 Garden    |
| G2   | Ground    | 1 bedroom    | 32,25                 |
| G3   | Ground    | 1 bedroom    | 39,89                 |
| G4   | Ground    | Studio       | 35,5+10,94 Garden     |
| G5   | Ground    | Studio       | 30,97+14,33 Garden    |
| 1.1  | 1st Floor | 1 bedroom    | 35,13+9,4 Balcony     |
| 1.2  | 1st Floor | 1 bedroom XL | 49,51+2,89 Balcony    |
| 1.3  | 1st Floor | 1 bedroom    | 33,6+1,4 Balcony      |
| 1.4  | 1st Floor | 1 bedroom    | 37,63+5,94 Balcony    |
| 1.5  | 1st Floor | Studio       | 34,41+1,53 Balcony    |
| 1.6  | 1st Floor | Studio       | 32,13+3,28