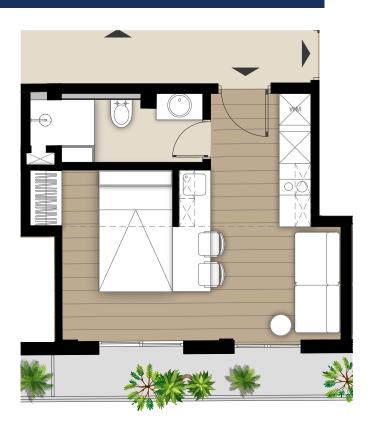

### 1 bedroom

Total Area: 58,26 sqm Garden: 18,60 sqm

Total Area: 32,25 sqm

Total Area: 39,89 sqm

#### Studio

Total Area: 35,5 sqm Garden: 10,94 sqm

Total Area: 30,97 sqm Garden: 14,33 sqm

# Unit Summary

| Unit | Floor     | Туре         | Total area (sqm)      |
|------|-----------|--------------|-----------------------|
| G1   | Ground    | 1 bedroom    | 58,26+18,60 Garden    |
| G2   | Ground    | 1 bedroom    | 32,25                 |
| G3   | Ground    | 1 bedroom    | 39,89                 |
| G4   | Ground    | Studio       | 35,5+10,94 Garden     |
| G5   | Ground    | Studio       | 30,97+14,33 Garden    |
| 1.1  | 1st Floor | 1 bedroom    | 35,13+9,4 Balcony     |
| 1.2  | 1st Floor | 1 bedroom XL | 49,51+2,89 Balcony    |
| 1.3  | 1st Floor | 1 bedroom    | 33,6+1,4 Balcony      |
| 1.4  | 1st Floor | 1 bedroom    | 37,63+5,94 Balcony    |
| 1.5  | 1st Floor | Studio       | 34,41+1,53 Balcony    |
| 1.6  | 1st Floor | Studio       | 32,13+3,28 Balcony    |
| 2.1  | 2nd Floor | 1 bedroom    | 39,52+11,19 Balcony   |
| 2.2  | 2nd Floor | 1 bedroom    | 32,65+4,58 Balcony    |
| 2.3  | 2nd Floor | 1 bedroom    | 30,19+5,24 Balcony    |
| 2.4  | 2nd Floor | 1 bedroom    | 29,52+3,74 Balcony    |
| 2.5  | 2nd Floor | 1 bedroom    | 37,2+5,41 Balcony     |
| 2.6  | 2nd Floor | Studio       | 31,82+1,90 Balcony    |
| 2.7  | 2nd Floor | Studio       | 29,55+2,90 Balcony    |
| 2.8  | 2nd Floor | Studio       | 12,58+3,31 Balcony    |
| 3.1  | 3rd Floor | 1 bedroom    | 39,52 + 10,96 Balcony |
| 3.2  | 3rd Floor | 1 bedroom    | 32,65 + 4,58 Balcony  |
| 3.3  | 3rd Floor | 1 bedroom    | 30,19+ 4,81 Balcony   |
| 3.4  | 3rd Floor | 1 bedroom    | 29,52+ 5,04 Balcony   |
| 3.5  | 3rd Floor | 1 bedroom    | 37,2+ 4,81 Balcony    |
| 3.6  | 3rd Floor | Studio       | 31,28+ 1,98 Balcony   |
| 3.7  | 3rd Floor | Studio       | 29,55+10,96 Balcony   |
| 3.8  | 3rd Floor | Studio       | 12,85+ 3,29 Balcony   |
|      |           |              |                       |