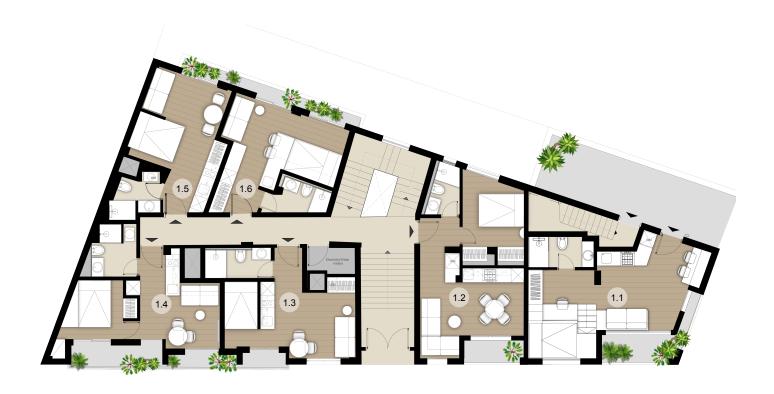

#### **Ground Floor**

**IOANNOU CHRYSOSTOMOU** 

### 1 bedroom

Total Area: 58,26 sqm Garden: 18,60 sqm

Total Area: 32,25 sqm

Total Area: 39,89 sqm

#### Studio

Total Area: 35,5 sqm Garden: 10,94 sqm

Total Area: 30,97 sqm Garden: 14,33 sqm

#### 1 bedroom XL

Total Area: 49,51 sqm Balcony: 2,89 sqm

#### 1 bedroom

Total Area: 35,13 sqm Balcony: 9,40 sqm

Total Area: 33,6 sqm Balcony: 1,40 sqm

Total Area: 37,63 sqm Balcony: 5,94 sqm

#### Studio

Total Area: 34,41 sqm Balcony: 1,53 sqm

Total Area: 32,13 sqm Balcony: 3,28 sqm

# Unit Summary

| Unit | Floor     | Туре         | Total area (sqm)      |
|------|-----------|--------------|-----------------------|
| G1   | Ground    | 1 bedroom    | 58,26+18,60 Garden    |
| G2   | Ground    | 1 bedroom    | 32,25                 |
| G3   | Ground    | 1 bedroom    | 39,89                 |
| G4   | Ground    | Studio       | 35,5+10,94 Garden     |
| G5   | Ground    | Studio       | 30,97+14,33 Garden    |
| 1.1  | 1st Floor | 1 bedroom    | 35,13+9,4 Balcony     |
| 1.2  | 1st Floor | 1 bedroom XL | 49,51+2,89 Balcony    |
| 1.3  | 1st Floor | 1 bedroom    | 33,6+1,4 Balcony      |
| 1.4  | 1st Floor | 1 bedroom    | 37,63+5,94 Balcony    |
| 1.5  | 1st Floor | Studio       | 34,41+1,53 Balcony    |
| 1.6  | 1st Floor | Studio       | 32,13+3,28 Balcony    |
| 2.1  | 2nd Floor | 1 bedroom    | 39,52+11,19 Balcony   |
| 2.2  | 2nd Floor | 1 bedroom    | 32,65+4,58 Balcony    |
| 2.3  | 2nd Floor | 1 bedroom    | 30,19+5,24 Balcony    |
| 2.4  | 2nd Floor | 1 bedroom    | 29,52+3,74 Balcony    |
| 2.5  | 2nd Floor | 1 bedroom    | 37,2+5,41 Balcony     |
| 2.6  | 2nd Floor | Studio       | 31,82+1,90 Balcony    |
| 2.7  | 2nd Floor | Studio       | 29,55+2,90 Balcony    |
| 2.8  | 2nd Floor | Studio       | 12,58+3,31 Balcony    |
| 3.1  | 3rd Floor | 1 bedroom    | 39,52 + 10,96 Balcony |
| 3.2  | 3rd Floor | 1 bedroom    | 32,65 + 4,58 Balcony  |
| 3.3  | 3rd Floor | 1 bedroom    | 30,19+ 4,81 Balcony   |
| 3.4  | 3rd Floor | 1 bedroom    | 29,52+ 5,04 Balcony   |
| 3.5  | 3rd Floor | 1 bedroom    | 37,2+ 4,81 Balcony    |
| 3.6  | 3rd Floor | Studio       | 31,28+ 1,98 Balcony   |
| 3.7  | 3rd Floor | Studio       | 29,55+10,96 Balcony   |
| 3.8  | 3rd Floor | Studio       | 12,85+ 3,29 Balcony   |
|      |           |              |                       |