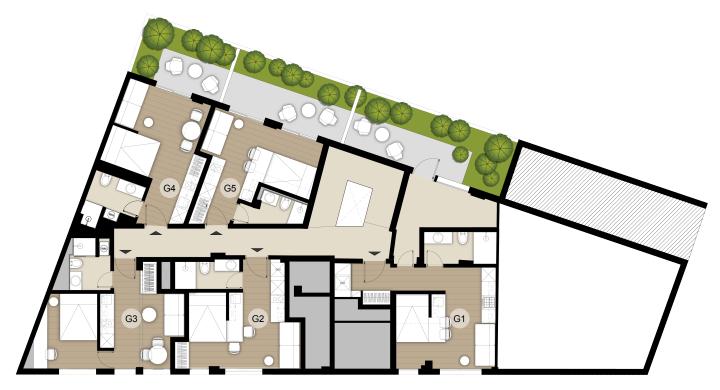

#### **Ground Floor**

**IOANNOU CHRYSOSTOMOU** 

### 1 bedroom

Total Area: 58,26 sqm Garden: 18,60 sqm

Total Area: 32,25 sqm

Total Area: 39,89 sqm

#### Studio

Total Area: 35,5 sqm Garden: 10,94 sqm

Total Area: 30,97 sqm Garden: 14,33 sqm

# Unit Summary

| Unit | Floor     | Туре         | Total area (sqm)      |
|------|-----------|--------------|-----------------------|
| G1   | Ground    | 1 bedroom    | 58,26+18,60 Garden    |
| G2   | Ground    | 1 bedroom    | 32,25                 |
| G3   | Ground    | 1 bedroom    | 39,89                 |
| G4   | Ground    | Studio       | 35,5+10,94 Garden     |
| G5   | Ground    | Studio       | 30,97+14,33 Garden    |
| 1.1  | 1st Floor | 1 bedroom    | 35,13+9,4 Balcony     |
| 1.2  | 1st Floor | 1 bedroom XL | 49,51+2,89 Balcony    |
| 1.3  | 1st Floor | 1 bedroom    | 33,6+1,4 Balcony      |
| 1.4  | 1st Floor | 1 bedroom    | 37,63+5,94 Balcony    |
| 1.5  | 1st Floor | Studio       | 34,41+1,53 Balcony    |
| 1.6  | 1st Floor | Studio       | 32,13+3,28 Balcony    |
| 2.1  | 2nd Floor | 1 bedroom    | 39,52+11,19 Balcony   |
| 2.2  | 2nd Floor | 1 bedroom    | 32,65+4,58 Balcony    |
| 2.3  | 2nd Floor | 1 bedroom    | 30,19+5,24 Balcony    |
| 2.4  | 2nd Floor | 1 bedroom    | 29,52+3,74 Balcony    |
| 2.5  | 2nd Floor | 1 bedroom    | 37,2+5,41 Balcony     |
| 2.6  | 2nd Floor | Studio       | 31,82+1,90 Balcony    |
| 2.7  | 2nd Floor | Studio       | 29,55+2,90 Balcony    |
| 2.8  | 2nd Floor | Studio       | 12,58+3,31 Balcony    |
| 3.1  | 3rd Floor | 1 bedroom    | 39,52 + 10,96 Balcony |
| 3.2  | 3rd Floor | 1 bedroom    | 32,65 + 4,58 Balcony  |
| 3.3  | 3rd Floor | 1 bedroom    | 30,19+ 4,81 Balcony   |
| 3.4  | 3rd Floor | 1 bedroom    | 29,52+ 5,04 Balcony   |
| 3.5  | 3rd Floor | 1 bedroom    | 37,2+ 4,81 Balcony    |
| 3.6  | 3rd Floor | Studio       | 31,28+ 1,98 Balcony   |
| 3.7  | 3rd Floor | Studio       | 29,55+10,96 Balcony   |
| 3.8  | 3rd Floor | Studio       | 12,85+ 3,29 Balcony   |
|      |           |              |                       |