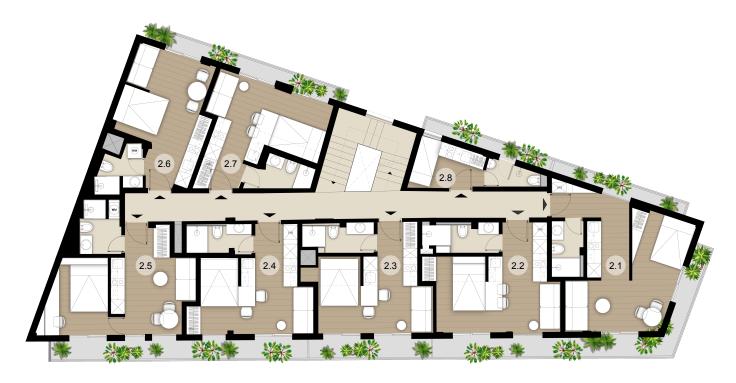

#### 1 bedroom

2.1

Total Area: 39,52 sqm Balcony: 11,19 sqm

Total Area: 32,65 sqm Balcony: 4,58 sqm

Total Area: 30,19 sqm Balcony: 5,24 sqm

Total Area: 29,52 sqm Balcony: 3,74 sqm

Total Area: 37,2 sqm Balcony: 5,41 sqm

#### Studio

Total Area: 31,82 sqm Balcony: 1,90 sqm

Total Area: 29,55 sqm Balcony: 2,90 sqm

Total Area: 12,85 sqm Balcony: 3,31 sqm

# Unit Summary

| Unit | Floor     | Туре         | Total area (sqm)      |
|------|-----------|--------------|-----------------------|
| G1   | Ground    | 1 bedroom    | 58,26+18,60 Garden    |
| G2   | Ground    | 1 bedroom    | 32,25                 |
| G3   | Ground    | 1 bedroom    | 39,89                 |
| G4   | Ground    | Studio       | 35,5+10,94 Garden     |
| G5   | Ground    | Studio       | 30,97+14,33 Garden    |
| 1.1  | 1st Floor | 1 bedroom    | 35,13+9,4 Balcony     |
| 1.2  | 1st Floor | 1 bedroom XL | 49,51+2,89 Balcony    |
| 1.3  | 1st Floor | 1 bedroom    | 33,6+1,4 Balcony      |
| 1.4  | 1st Floor | 1 bedroom    | 37,63+5,94 Balcony    |
| 1.5  | 1st Floor | Studio       | 34,41+1,53 Balcony    |
| 1.6  | 1st Floor | Studio       | 32,13+3,28 Balcony    |
| 2.1  | 2nd Floor | 1 bedroom    | 39,52+11,19 Balcony   |
| 2.2  | 2nd Floor | 1 bedroom    | 32,65+4,58 Balcony    |
| 2.3  | 2nd Floor | 1 bedroom    | 30,19+5,24 Balcony    |
| 2.4  | 2nd Floor | 1 bedroom    | 29,52+3,74 Balcony    |
| 2.5  | 2nd Floor | 1 bedroom    | 37,2+5,41 Balcony     |
| 2.6  | 2nd Floor | Studio       | 31,82+1,90 Balcony    |
| 2.7  | 2nd Floor | Studio       | 29,55+2,90 Balcony    |
| 2.8  | 2nd Floor | Studio       | 12,58+3,31 Balcony    |
| 3.1  | 3rd Floor | 1 bedroom    | 39,52 + 10,96 Balcony |
| 3.2  | 3rd Floor | 1 bedroom    | 32,65 + 4,58 Balcony  |
| 3.3  | 3rd Floor | 1 bedroom    | 30,19+ 4,81 Balcony   |
| 3.4  | 3rd Floor | 1 bedroom    | 29,52+ 5,04 Balcony   |
| 3.5  | 3rd Floor | 1 bedroom    | 37,2+ 4,81 Balcony    |
| 3.6  | 3rd Floor | Studio       | 31,28+ 1,98 Balcony   |
| 3.7  | 3rd Floor | Studio       | 29,55+10,96 Balcony   |
| 3.8  | 3rd Floor | Studio       | 12,85+ 3,29 Balcony   |
|      |           |              |                       |