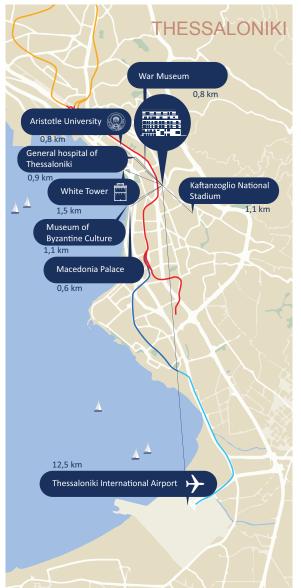

## **STRATEGIC LOCATION**

On the metro axis within walking distance of the city's leading universities, the port promenade and the tourist area of the city center.

The FALIRO area is located in the city center and is populated mainly by students due to its location only a few minutes walk from the city's major university campuses and the rental demand is among the highest in the city.

In this area, there are many hotels and guest rooms, restaurants and cafes, in addition to the proximity to the main museum and the beach promenade. A nearby metro station and high accessibility by transportation to all parts of the city.