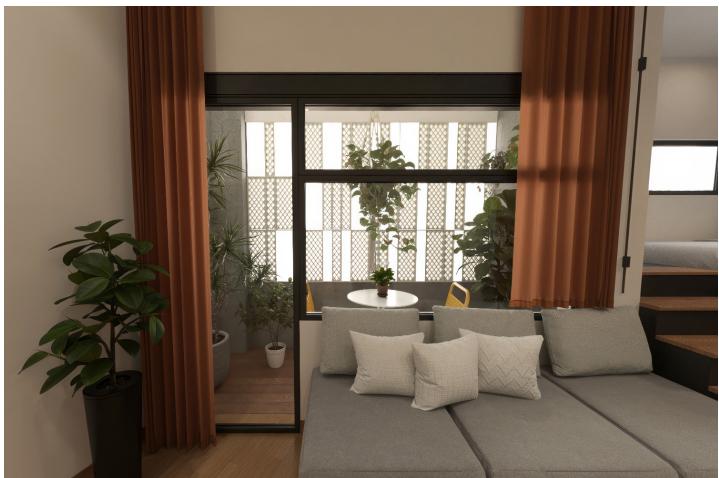

#### **IOANNOU CHRYSOSTOMOU 15 BUILDING**

The building is located on the corner of two quiet, one-way streets and therefore benefits from three open facades, including 6 levels connected by an elevator, in which 37 apartments of various types are architecturally designed, furnished and include electrical appliances.

Along the facades of the building are long balconies whose area increases as you level up.

The seventh level of the building is a common roof terrace for all tenants from which a panoramic view of the city can be seen.

In the vicinity of the building there are many AIRBNB apartments, gyms, cafeterias and coffee shops.