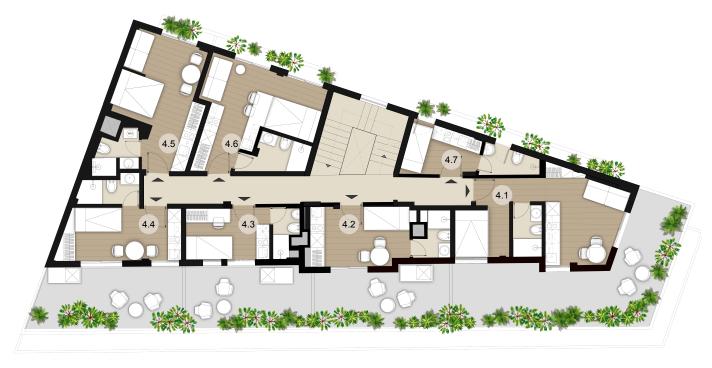

#### 1 bedroom

Total Area: 35,38 sqm Balcony: 33,01 sqm

#### Studio

Total Area: 21,48 sqm Balcony: 15,89 sqm

Total Area: 16,42 sqm Balcony: 15,89 sqm

Total Area: 22,62 sqm Balcony: 18,85 sqm

Total Area: 31,15 sqm Balcony: 1,46 sqm

Total Area: 31,13 sqm Balcony: 3,19 sqm

Total Area: 14,52 sqm Balcony: 5,32 sqm