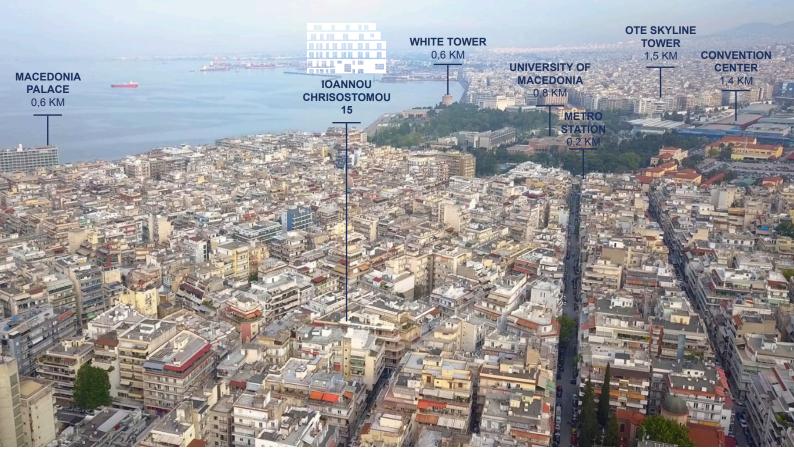

## **STRATEGIC LOCATION**

On the metro axis within walking distance of the city's leading universities, the port promenade and the tourist area of the city center.

The FALIRO area is located in the city center and is populated mainly by students due to its location only a few minutes walk from the city's major university campuses and the rental demand is among the highest in the city.

In this area, there are many hotels and guest rooms, restaurants and cafes, in addition to the proximity to the main museum and the beach promenade. A nearby metro station and high accessibility by transportation to all parts of the city.