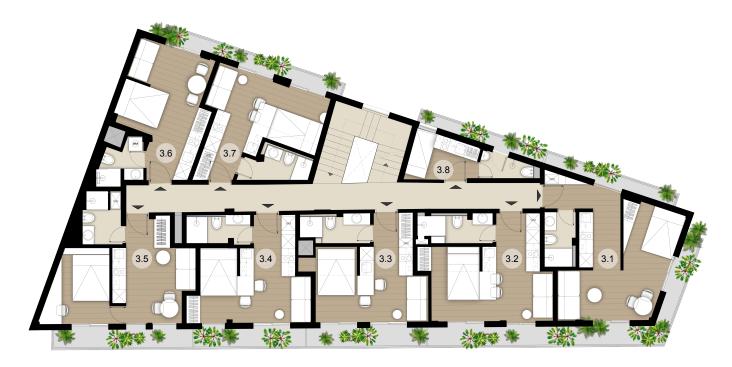

#### 1 bedroom

2.1

Total Area: 39,52 sqm Balcony: 11,19 sqm

Total Area: 32,65 sqm Balcony: 4,58 sqm

Total Area: 30,19 sqm Balcony: 5,24 sqm

Total Area: 29,52 sqm Balcony: 3,74 sqm

Total Area: 37,2 sqm Balcony: 5,41 sqm

#### Studio

Total Area: 31,82 sqm Balcony: 1,90 sqm

Total Area: 29,55 sqm Balcony: 2,90 sqm

Total Area: 12,85 sqm Balcony: 3,31 sqm