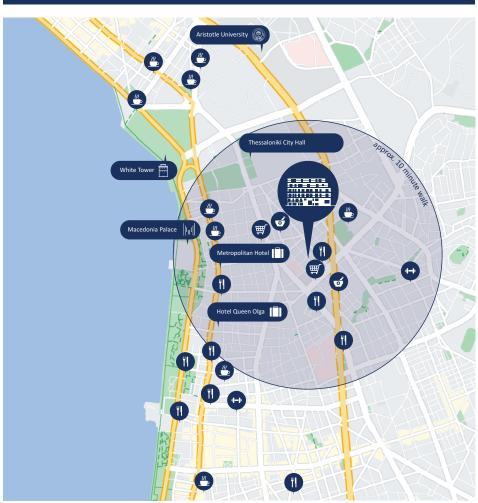

## **STRATEGIC LOCATION**

On the metro axis within walking distance of the city's leading universities, the port promenade and the tourist area of the city center.

The FALIRO area is located in the city center and is populated mainly by students due to its location only a few minutes walk from the city's major university campuses and the rental demand is among the highest in the city.

In this area, there are many hotels and guest rooms, restaurants and cafes, in addition to the proximity to the main museum and the beach promenade. A nearby metro station and high accessibility by transportation to all parts of the city.