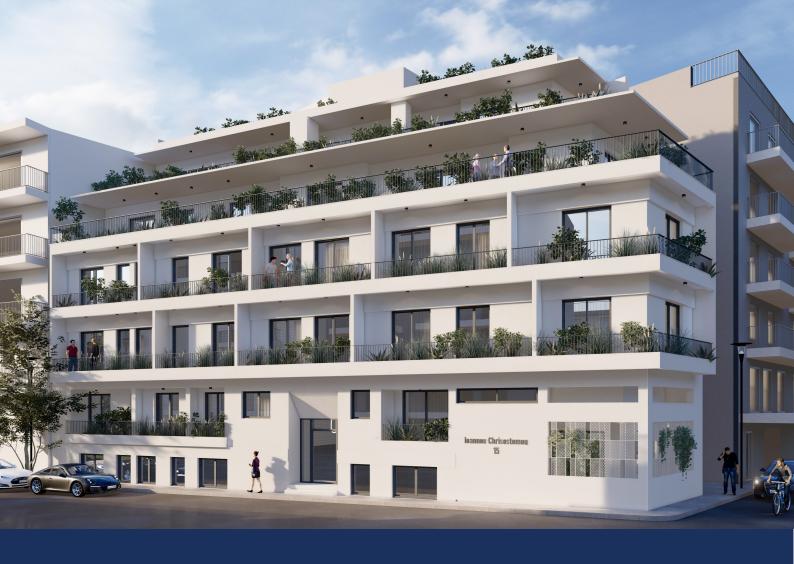

#### **IOANNOU CHRYSOSTOMOU 15 BUILDING**

The building is located on the corner of two quiet, one-way streets and therefore benefits from three open facades, including 6 levels connected by an elevator, in which 37 apartments of various types are architecturally designed, furnished and include electrical appliances.

Along the facades of the building are long balconies whose area increases as you level up.

The seventh level of the building is a common roof terrace for all tenants from which a panoramic view of the city can be seen.