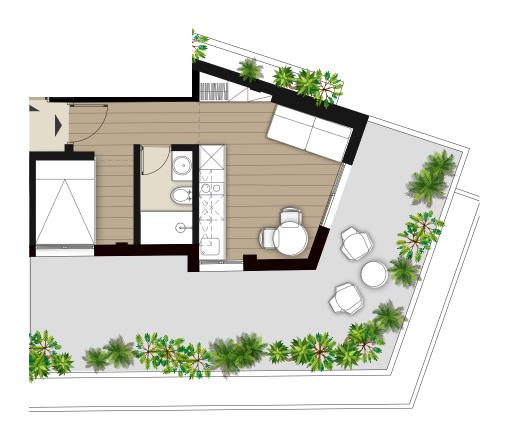

#### **Ground Floor**

**IOANNOU CHRYSOSTOMOU** 

### 1 bedroom

Total Area: 58,26 sqm Garden: 18,60 sqm

Total Area: 32,25 sqm

Total Area: 39,89 sqm

#### Studio

Total Area: 35,5 sqm Garden: 10,94 sqm

Total Area: 30,97 sqm Garden: 14,33 sqm