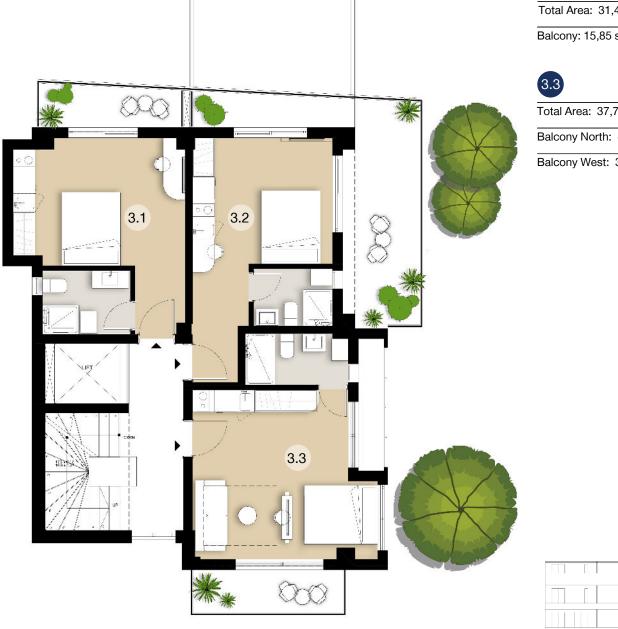

## 1.2

Total Area: 31,45 sqm

Balcony: 15,85 sqm

## 1.3

Total Area: 37,7 sqm

Balcony North: 4,52 sqm

Balcony West: 3,10 sqm

## 3.2

Total Area: 31,45 sqm

Balcony: 15,85 sqm

Total Area: 37,7 sqm

Balcony North: 4,52 sqm

Balcony West: 3,10 sqm

-

マニニニュ