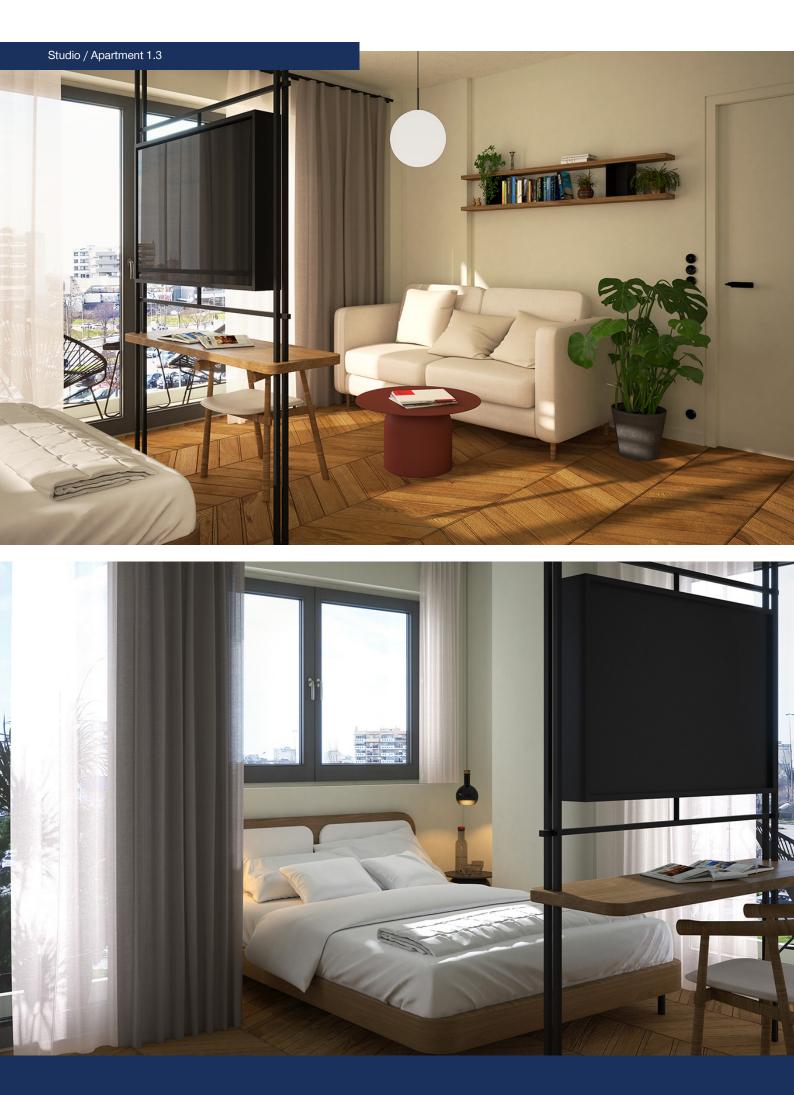

1st Floor |  |  |  |  |
|-----------|--|--|--|--|
|           |  |  |  |  |

#### Studio

## 2.1

Total Area: 34,32 sqm

Balcony: 4,91 sqm

## 2.2

Total Area: 31,45 sqm

Balcony: 15,85 sqm

Total Area: 37,7 sqm

Balcony North: 4,52 sqm

Balcony West: 3,10 sqm

## 2.3 K 2.1 2.2 2.3

-----



NIK. MANTZAROU STR.



#### Studio

### 3.1

Total Area: 34,32 sqm

Balcony: 4,91 sqm

## 3.2

Total Area: 31,45 sqm

Balcony: 15,85 sqm

Total Area: 37,7 sqm

Balcony North: 4,52 sqm

Balcony West: 3,10 sqm



-

マニニニュ

-





#### 1 Bedroom



Total Area: 38,39 sqm

Balcony North: 4,16 sqm

Balcony West: 6,04 sqm





NIK. MANTZAROU STR.

| 4th Floor |  |  |  |  |
|-----------|--|--|--|--|
|           |  |  |  |  |
|           |  |  |  |  |
|           |  |  |  |  |
|           |  |  |  |  |



















|           |                                                                                                      | Covered area (sqm)                                                                                                                                     | Balcony (sqm)                                                                                                                                                                     |
|-----------|------------------------------------------------------------------------------------------------------|--------------------------------------------------------------------------------------------------------------------------------------------------------|---------------------------------------------------------------------