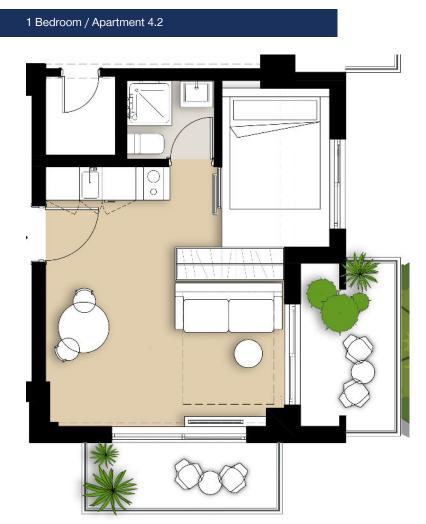

#### 1 Bedroom

Total Area: 38,39 sqm

Balcony North: 4,16 sqm

Balcony West: 6,04 sqm

NIK. MANTZAROU STR.

| 4th Floor |  |  |  |  |
|-----------|--|--|--|--|
|           |  |  |  |  |
|           |  |  |  |  |
|           |  |  |  |  |
|           |  |  |  |  |