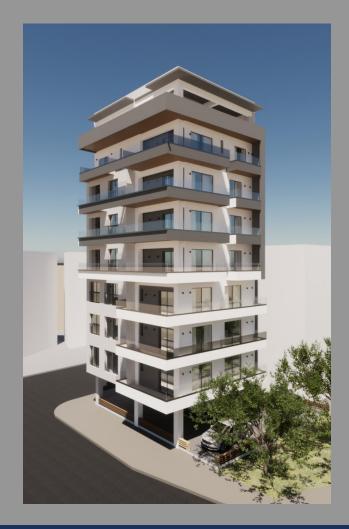

## NIK. MANTZAROU 17 BUILDING

SOHO AREA THESSALONIKI

#### NIK. MANTZAROU 17 BUILDING

The plot is located in a strategic location adjacent to ONE SALONICA MALL and overlooks the port and the sea. In front of the plot there is an open area and a spacious public parking lot. The IBERICO restaurant has been operating across the street for the past 2 years, attracting visitors to the area even in the evening hours.

The building rises to a height of 8 floors above a basement floor and a lobby with open parking space, Includes 17 apartments with wide peripheral balconies for each apartment with an open view of the city port and the sea.