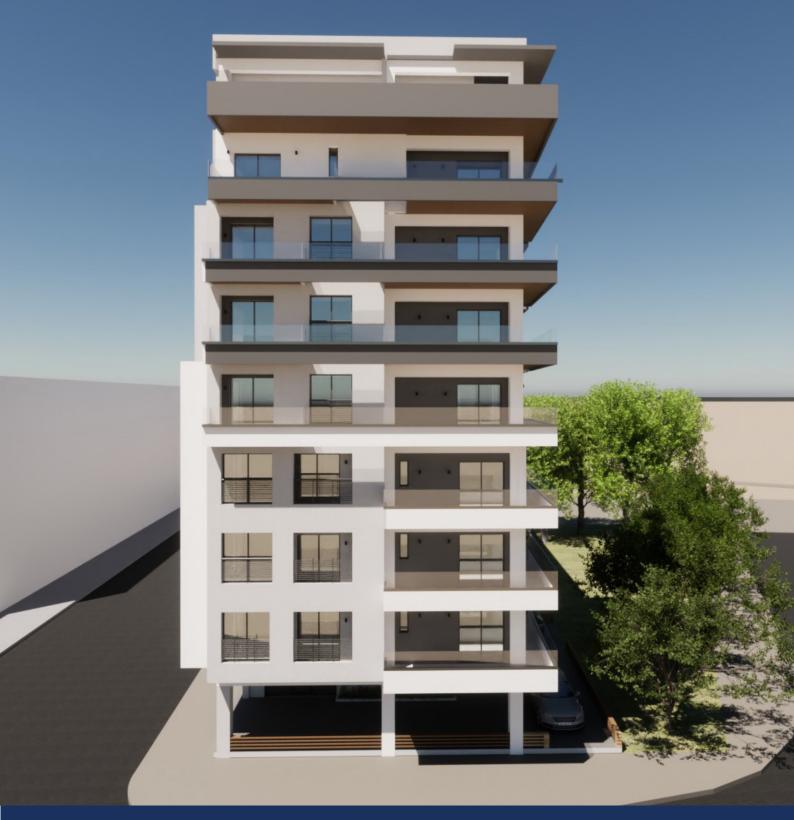

## NIK. MANTZAROU 17 BUILDING

SOHO AREA THESSALONIKI

#### NIK. MANTZAROU 17 BUILDING

The plot is located in a strategic location adjacent to ONE SALONICA MALL and overlooks the port and the sea. In front of the plot there is an open area and a spacious public parking lot. The IBERICO restaurant has been operating across the street for the past 2 years, attracting visitors to the area even in the evening hours.

The building rises to a height of 8 floors above a basement floor and a lobby with open parking space, Includes 17 apartments with wide peripheral balconies for each apartment with an open view of the city port and the sea.