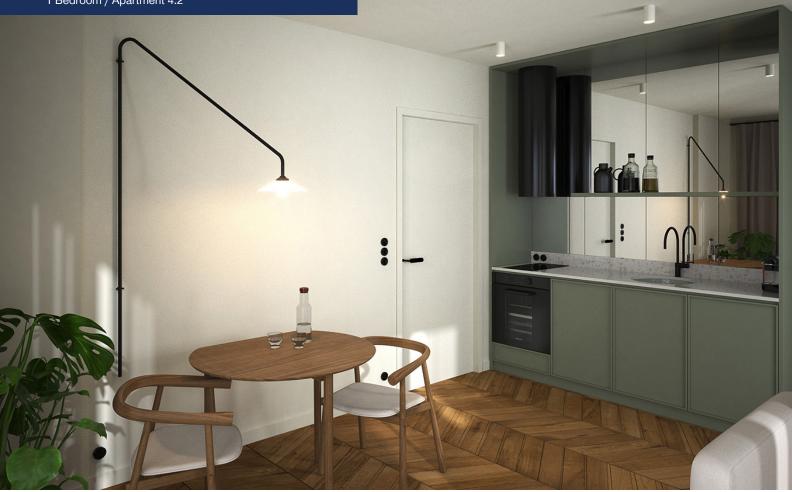

#### 1 Bedroom

Total Area: 38,39 sqm

Balcony North: 4,16 sqm

Balcony West: 6,04 sqm

NIK. MANTZAROU STR.

| 4th Floor |  |  |  |  |
|-----------|--|--|--|--|
|           |  |  |  |  |
|           |  |  |  |  |
|           |  |  |  |  |
|           |  |  |  |  |