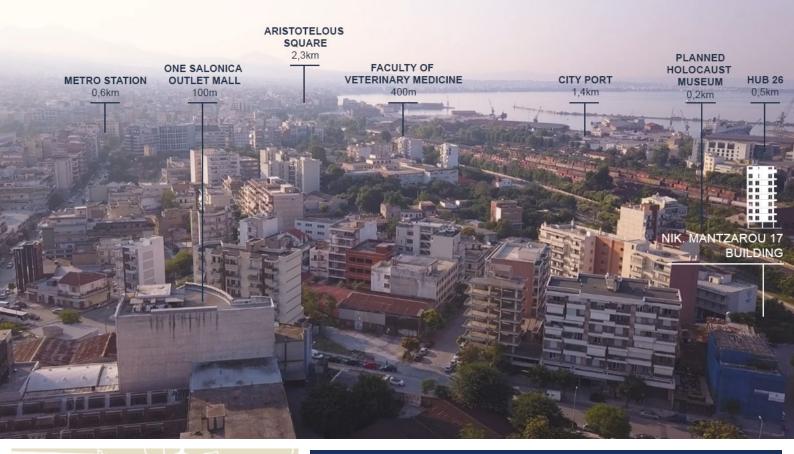

## THESSALONIKI 0,6 km Metro Station 🚍 1,4 km Port **t** 3,3 km Aristotle University 🛞 3 kr Aristotelous Square 3.4 km White Tower 16 km ÷

#### STRATEGIC LOCATION

With convenient transport links, shopping centers, university faculties and concentration of offices and workplaces.

West center Thessaloniki in the 'One Salonica' area, is the area that has become an extension of the city center in recent years and offers new residential projects alongside some of the best entertainment venues in the city, new employment centers that are developing at a fast pace and the city's largest shopping centers with international brands that are a magnet for all the city's residents.

#### NIK. MANTZAROU 17 BUILDING

The plot is located in a strategic location adjacent to ONE SALONICA MALL and overlooks the port and the sea. In front of the plot there is an open area and a spacious public parking lot. The IBERICO restaurant has been operating across the street for the past 2 years, attracting visitors to the area even in the evening hours.

The development plans for the area are numerous and include the new Holocaust museum that will be built opposite the building, the renewal and renovation of the surrounding streets, the opening of the nearby metro station, residential construction projects for private entrepreneurs, and more. The area is already in demand for AIRBNB holiday apartments alongside housing for students and residential apartments for young professionals.