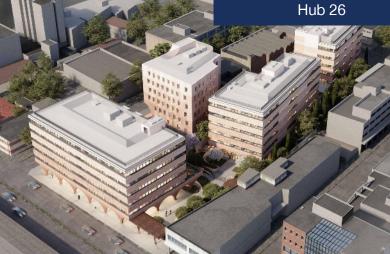

#### NIK. MANTZAROU 17 BUILDING

The plot is located in a strategic location adjacent to ONE SALONICA MALL and overlooks the port and the sea. In front of the plot there is an open area and a spacious public parking lot. The IBERICO restaurant has been operating across the street for the past 2 years, attracting visitors to the area even in the evening hours.

The building rises to a height of 8 floors above a basement floor and a lobby with open parking space, Includes 17 apartments with wide peripheral balconies for each apartment with an open view of the city port and the sea.