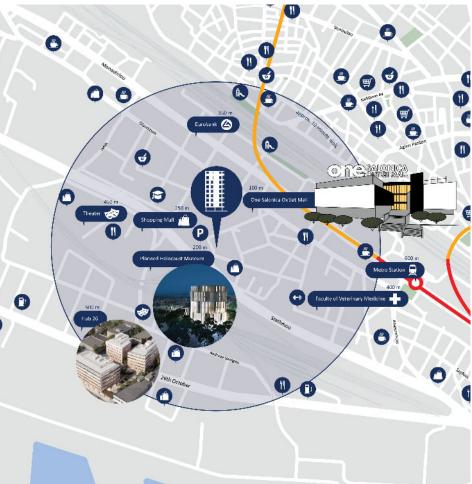

## THESSALONIKI 0,6 km Metro Station 🚍 1,4 km Port **t** 3,3 km Aristotle University 🛞 3 kr Aristotelous Square 3.4 km White Tower 16 km ÷

#### STRATEGIC LOCATION

With convenient transport links, shopping centers, university faculties and concentration of offices and workplaces.

West center Thessaloniki in the 'One Salonica' area, is the area that has become an extension of the city center in recent years and offers new residential projects alongside some of the best entertainment venues in the city, new employment centers that are developing at a fast pace and the city's largest shopping centers with international brands that are a magnet for all the city's residents.

The development plans for the area are numerous and include the new Holocaust museum that will be built opposite the building, the renewal and renovation of the surrounding streets, the opening of the nearby metro station, residential construction projects for private entrepreneurs, and more. The area is already in demand for AIRBNB holiday apartments alongside housing for students and residential apartments for young professionals.